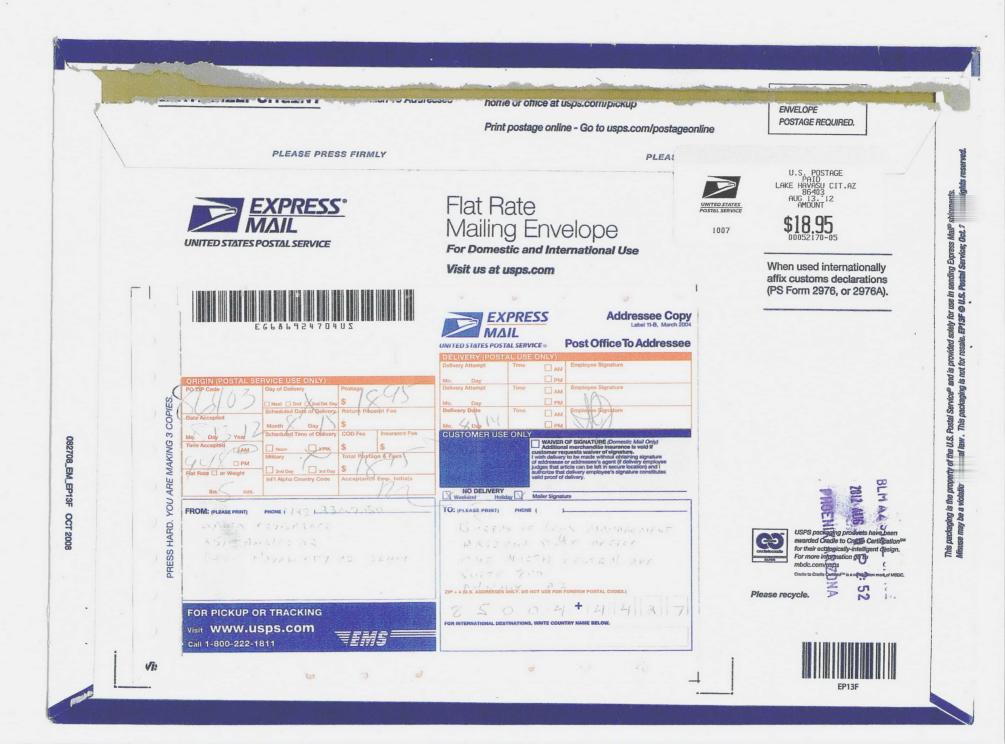

Form: MCF110 Revised July 2014 Page 2 of 2

This form is available from the Arizona Geological Survey and may be reproduced.

PRESS FIRMLY TO SEAL

9405 5118 9956 0152 9786 60

\* MAIL \*

DATE OF DELIVERY SPECIFIED\*
 USPS TRACKING<sup>™</sup> INCLUDED\*
 INSURANCE INCLUDED\*
 PICKUP AVAILABLE
 \* Domestic only

FROM: DAVID FRYBARGER 2510 ANGLER DR. LAKE HAVASU CITY, A2 86404

TO:

U.S. DEPANTMENT OF THE INTERIOR BUREAU OF LAND MANAGEMENT ONE NORTH CENTRAL AVE. SUITE 800

PHOENix, AZ 85004-4427

ÉP14F July 2013 OD: 12.5 x 9.5 VISIT US AT USPS.COM® ORDER FREE SUPPLIES ONLINE