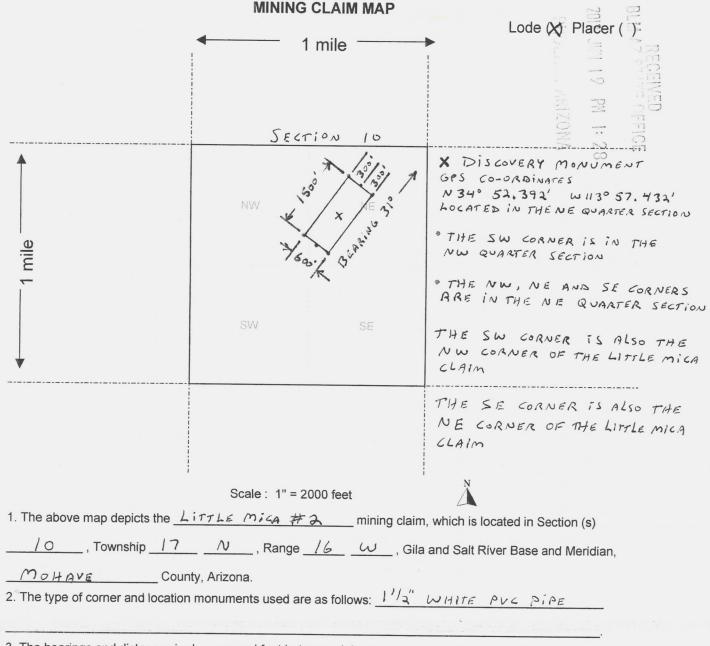

are as follows: LOCATED APPROX                                                   | imately one mile                          |
| SOUTH-EAST OF THE ANTLER MINE IN                                                                                  | THE HUALAPAI DISTRICT                     |
| DATED AND POSTED on the ground this _2 ~ day of JAN UA                                                            | <u>RY</u> , 20 <u>12</u> .                |
| LOCATOR (S) DAVID FRYBARGER, ROGER FRYR                                                                           | ARGER JACK HUDGES                         |
| Ocur Liybay                                                                                                       | Form MCF100<br>Revised July 2005          |

AMENIOMENT AMC 413524



3. The bearings and distances in degrees and feet between claim corners are as depicted on the map.

Form MCF100a Revised July 2005

| LOCATION NOTICE FOR LODE MINING CLAIM                                                             | · ·                 |                                       | in a start and a s | 2      |
|---------------------------------------------------------------------------------------------------|---------------------|---------------------------------------|--------------------------------------------------------------------------------------------------------------------------------------------------------------------------------------------------------------------------------------------------------------------------------------------------------------------