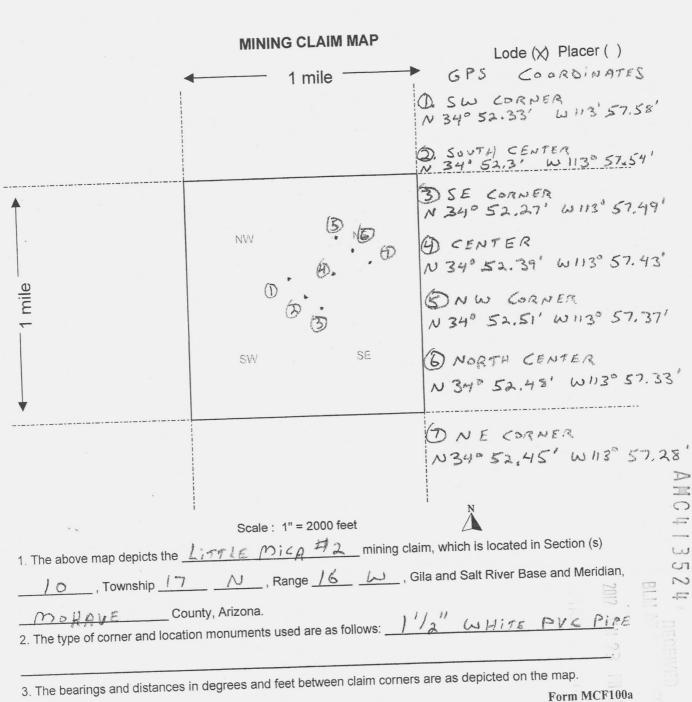

|        |

A H C I I 3 5 2

5



Revised July 2005

## Brown, Pauline

From: Sent: To: Subject: David Frybarger <davidfrybarger@earthlink.net> Monday, January 30, 2012 3:08 PM Brown, Pauline AMC413524

re: AMC413524

The address for claim locator Jack Hodges is: 3656 Winston Drive Lake Havasu City, AZ 86406

The address for claim locator Roger Frybarger is : 2510 Angler Drive Lake Havasu City, AZ 86404

Sincerely, David Frybarger David Frybarger 2510 Angler Dr Lake Havasu City, AZ 86404 928-855-5767

.

1.0

JAN 30 2012 (1:33p) Ame 413524 Spoke to D. Frybarger; He Will email me the addresses for Jack Hodges & Roger Frybarger. David said Roger's address is the same as his. 18 the same as his.

Ir. & Mrs. D. Frybarger 2510 Angler Drive LAKE Havasu City, AZ 86404 LAS MERICAS HAS STR

to its its rate Fut t T



BLM

RECEIVE